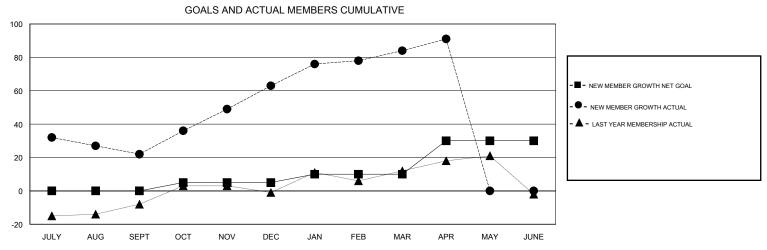

## District 5M 5

Results as of: 4/30/2017

LOCATION MINNESOTA Judy Hankom **GMT CA** Clubs Members RESULTS FOR 2016-2017 RESULTS FOR 2016-2017 NEW CLUB GOAL NEW CLUBS DROPPED CLUBS NEW MEMBER GROWTH NEW MEMBER DROPPED QUARTER QUARTER NET GOAL (not reinstated GROWTH ACTUAL (not MEMBERS ACTUAL or transfers) reinstated or transfers) (including transfers) 0 0 0 55 33 JULY/AUG/SEPT JULY/AUG/SEPT 0 2 5 69 28 OCT/NOV/DEC OCT/NOV/DEC 0 0 5 38 17 JAN/FEB/MAR JAN/FEB/MAR 0 0 1 2 APR/MAY/JUNE APR/MAY/JUNE 20 9