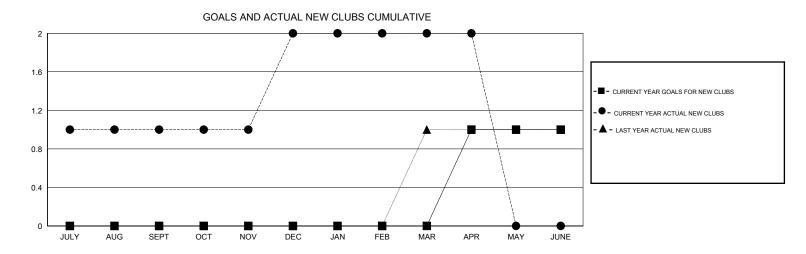

## District 5M 5

Results as of: 4/30/2017

LOCATION MINNESOTA Judy Hankom **GMT CA** Clubs Members RESULTS FOR 2016-2017 RESULTS FOR 2016-2017 NEW CLUB GOAL NEW CLUBS DROPPED CLUBS NEW MEMBER GROWTH NEW MEMBER DROPPED QUARTER QUARTER NET GOAL (not reinstated GROWTH ACTUAL (not MEMBERS ACTUAL or transfers) reinstated or transfers) (including transfers) 0 0 0 55 33 JULY/AUG/SEPT JULY/AUG/SEPT 0 2 5 69 28 OCT/NOV/DEC OCT/NOV/DEC 0 0 5 38 17 JAN/FEB/MAR JAN/FEB/MAR 0 0 1 2 APR/MAY/JUNE APR/MAY/JUNE 20 9